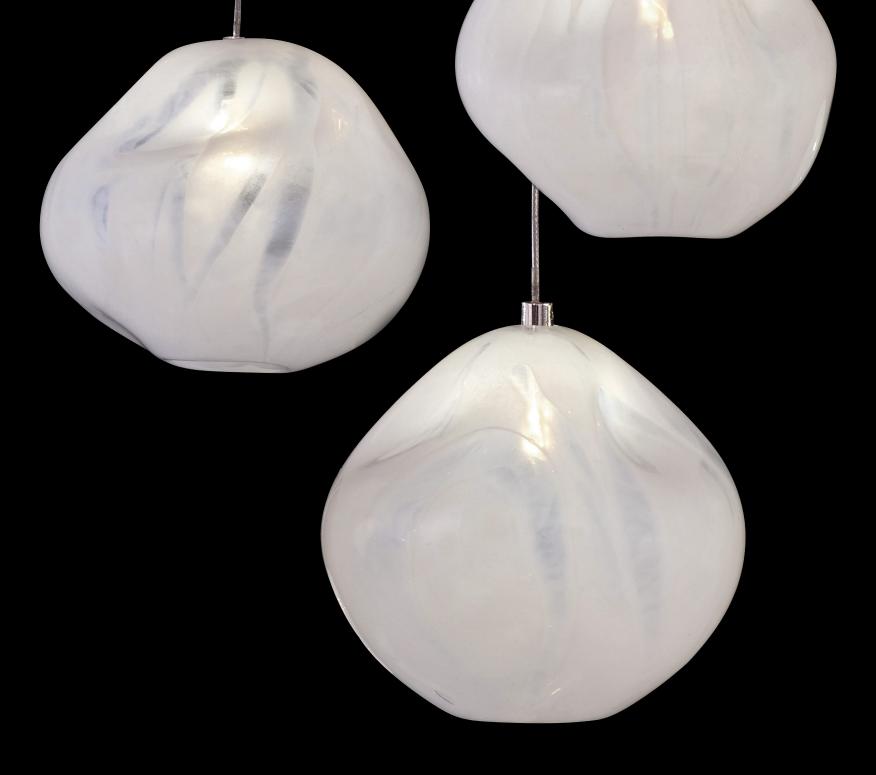

# VESTA

Vesta is inspired by one of the largest asteroids in our solar system that continuously orbits the outer reaches of space. Its rocky form has been punished over billions of years since the early formation of our planets. Our glass artisans have recreated this celestial form using a unique technique of freehand glassblowing that creates a ghostlike illumination through the colored glass. Each hand-blown, sculptural piece is a unique work of contemporary art.