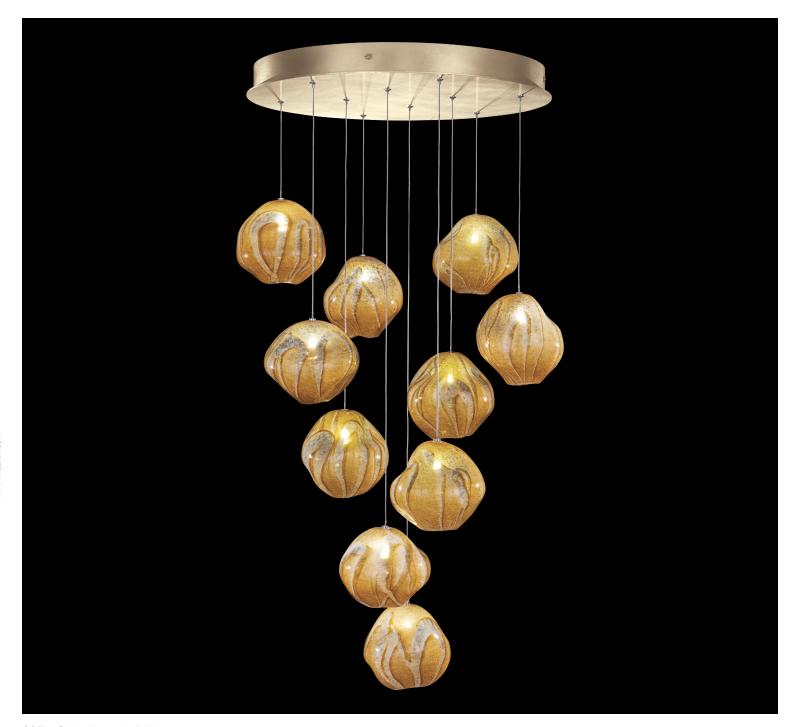

# VESTA

Vesta is inspired by one of the largest asteroids in our solar system that continuously orbits the outer reaches of space. Its rocky form has been punished over billions of years since the early formation of our planets. Our glass artisans have recreated this celestial form using a unique technique of freehand glassblowing that creates a ghostlike illumination through the colored glass. Each hand-blown, sculptural piece is a unique work of contemporary art.

## 22" ROUND PENDANT

#### Model #

869040-22 Standard Soft Gold Leaf/Amber Glass

#### Dimensions

W 22" (56 cm)

Min Ht: 14" (36 cm) Max Ht: 129" (328 cm)