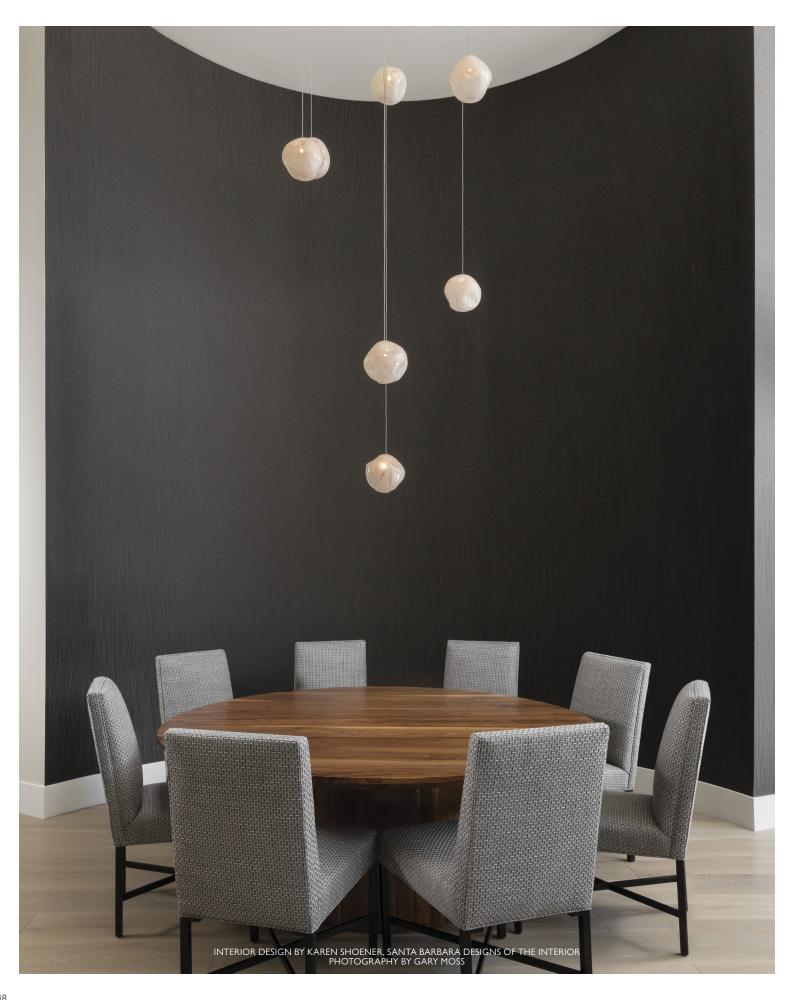

# VESTA

Vesta is inspired by one of the largest asteroids in our solar system that continuously orbits the outer reaches of space. Its rocky form has been punished over billions of years since the early formation of our planets. Our glass artisans have recreated this celestial form using a unique technique of freehand glassblowing that creates a ghostlike illumination through the colored glass. Each hand-blown, sculptural piece is a unique work of contemporary art.

## 22" ROUND PENDANT